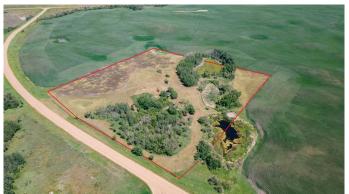

## \$140,000

0 Bedroom, 0.00 Bathroom, Land on 7.81 Acres

NONE, Rural Stettler No. 6, County of, Alberta

Discover the perfect blend of privacy, natural beauty, and opportunity with this 7.81-acre parcel of picturesque land, ideally located in the County of Stettler. Whether you're searching for a peaceful weekend getaway, a private RV retreat for family and friends, or the ideal spot to build your dream home, this property has it all.

Currently, the land features two gravel parking padsâ€"perfect for RVs or guest parkingâ€"a camp kitchen, a storage shed, and, of course, stunning panoramic views. The gently sloping terrain is ideal for a walkout basement, and with the right positioning, your future home could overlook the scenic coulees for an unforgettable view.

The property is dotted with mature trees to help shield your yard from the Alberta wind, and a natural water feature on the south side adds even more charm. For your convenience, there's a water fill station located in nearby Red Willow, just a 15-minute driveâ€"great for topping up RV tanks.