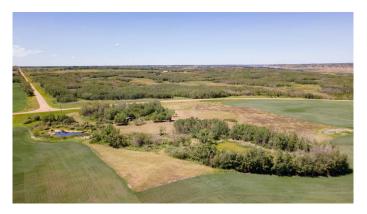

## \$140,000

0 Bedroom, 0.00 Bathroom, Land on 7.81 Acres

NONE, Rural Stettler No. 6, County of, Alberta

Discover the perfect blend of privacy, natural beauty, and opportunity with this 7.81-acre parcel of picturesque land, ideally located in the County of Stettler. Whether you're searching for a peaceful weekend getaway, a private RV retreat for family and friends, or the ideal spot to build your dream home, this property has it all.

Currently, the land features two gravel parking padsâ€"perfect for RVs or guest parkingâ€"a camp kitchen, a storage shed, and, of course, stunning panoramic views. The gently sloping terrain is ideal for a walkout basement, and with the right positioning, your future home could overlook the scenic coulees for an unforgettable view.

The property is dotted with mature trees to help shield your yard from the Alberta wind, and a natural water feature on the south side adds even more charm. For your convenience, there's a water fill station located in nearby Red Willow, just a 15-minute driveâ€"great for topping up RV tanks.