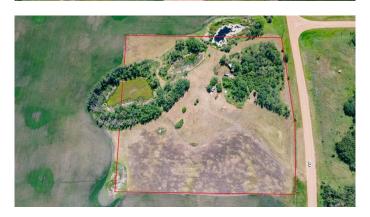

## \$140,000

0 Bedroom, 0.00 Bathroom, Land on 7.81 Acres

NONE, Rural Stettler No. 6, County of, Alberta

Discover the perfect blend of privacy, natural beauty, and opportunity with this 7.81-acre parcel of picturesque land, ideally located in the County of Stettler. Whether you're searching for a peaceful weekend getaway, a private RV retreat for family and friends, or the ideal spot to build your dream home, this property has it all.

Currently, the land features two gravel parking padsâ€"perfect for RVs or guest parkingâ€"a camp kitchen, a storage shed, and, of course, stunning panoramic views. The gently sloping terrain is ideal for a walkout basement, and with the right positioning, your future home could overlook the scenic coulees for an unforgettable view.

The property is dotted with mature trees to help shield your yard from the Alberta wind, and a natural water feature on the south side adds even more charm. For your convenience, there's a water fill station located in nearby Red Willow, just a 15-minute driveâ€"great for topping up RV tanks.