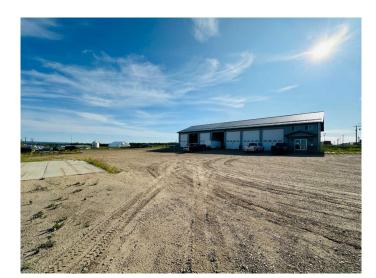

#### \$12

0 Bedroom, 0.00 Bathroom, Commercial on 1.63 Acres

NONE, Valleyview, Alberta

7 bay shop on a fully fenced 1.63 acre yard for a fraction of replacement cost! All bays are 50' deep and have 14' x 16' powered overhead doors. There are sumps in all bays and also has a dedicated wash bay complete with a high end pressure washer. There is a large compressor with lines run in shop. Shop has a combination of in-floor heat and forced air, 200 amp service and multiple welding plugs as well as its own bathroom. There are also 2 seacans in yard with power. The yard fence has plenty of power outlets along it . Office features nice reception, storage, 2 private offices, board / lunchroom and it's own office bathroom. Building has town water and sewer. Base rent is \$7300/month and Additional Rent is currently estimated at \$2295.83 for a total of \$9595.83/month plus GST. Also for sale or rent to own MLS #A2235825