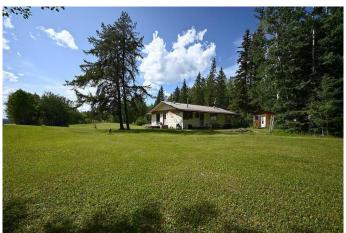

### \$138,000

3 Bedroom, 2.00 Bathroom, 1,600 sqft Residential on 6.20 Acres

NONE, Rural Athabasca County, Alberta

Affordable acreage in Athabasca County!! Situated north of Athabasca on paved Highway 813, this 6.2 acre property offers tons of potential and no gravel roads. The 3 bedroom, 2 bathroom home is a fixer upper, but has a solid layout, perfect for someone looking to build equity. Treed from the highway for added privacy, you do share a driveway with the neighbor for that added sense of security. Full services including a well complete this property. A great opportunity to own a piece of the country at an affordable price.

#### **Essential Information**

MLS® # A2235936 Price \$138,000

Bedrooms 3
Bathrooms 2.00
Full Baths 2

Square Footage 1,600 Acres 6.20 Year Built 1978

Type Residential Sub-Type Detached

Style Acreage with Residence, Bungalow

#### **Exterior**

Exterior Features None

Lot Description Front Yard, Lawn

Roof Metal

Construction Wood Frame
Foundation Perimeter Wall