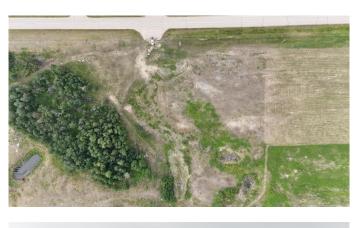

#### NONE, Millet, Alberta

Here is an opportunity to take ownership of 2.38 acres of reclaimed land within the town limits of Millet. ESA Phase II complete, zoned industrial within the East Industrial section of Millet. The ground has been excavated, cleaned and is ready for future development.