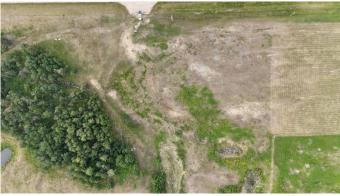

#### NONE, Millet, Alberta

Here is an opportunity to take ownership of 2.38 acres of reclaimed land within the town limits of Millet. ESA Phase II complete, zoned industrial within the East Industrial section of Millet. The ground has been excavated, cleaned and is ready for future development.