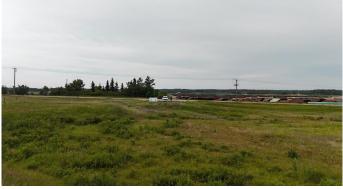

#### NONE, Millet, Alberta

Here is an opportunity to take ownership of 2.38 acres of reclaimed land within the town limits of Millet. ESA Phase II complete, zoned industrial within the East Industrial section of Millet. The ground has been excavated, cleaned and is ready for future development.