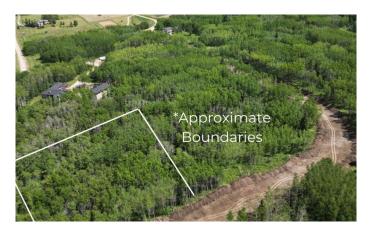

## \$595,000

0 Bedroom, 0.00 Bathroom, Land on 2.00 Acres

NONE, Rural Rocky View County, Alberta

Explore this newly created 2-acre lot, located just 10 minutes west of Calgary. Surrounded by mature trees for added privacy, this lot is ready for your custom-built single-family home. With water provided by Rockyview Water Co-op, it's the perfect spot to design a home tailored to your lifestyle. Contact us today to book your viewing and starting designing your new home.

# **Community Information**

Address 52 Elkstone Way

Subdivision NONE

City Rural Rocky View County

County Rocky View County

Province Alberta
Postal Code T4C2Y8