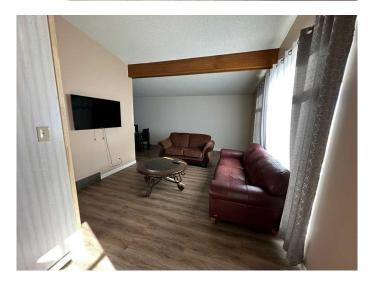

## \$375,000

4 Bedroom, 3.00 Bathroom, 1,252 sqft Residential on 0.15 Acres

Lakeview, Lethbridge, Alberta

Welcome to this versatile 4-level split home in a fantastic southside location. Featuring 4 bedrooms and 2.5 bathrooms, this property offers plenty of space for a growing family. You'll love the mid-century feel throughout, providing a unique character and the perfect opportunity to add your own personal touch. With lots of room to make it your own and fast possession available, this home is ready when you are!

#### Interior

Interior Features See Remarks

Central Air Conditioner, **Appliances** Dishwasher, Electric Stove, Refrigerator,

Washer/Dryer

Forced Air Heating Cooling Central Air

Fireplace Yes