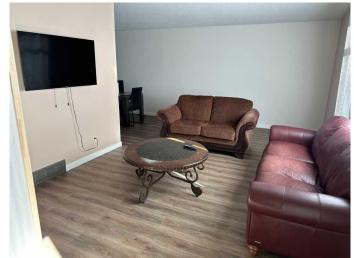

## \$375,000

4 Bedroom, 3.00 Bathroom, 1,252 sqft Residential on 0.15 Acres

Lakeview, Lethbridge, Alberta

Welcome to this versatile 4-level split home in a fantastic southside location. Featuring 4 bedrooms and 2.5 bathrooms, this property offers plenty of space for a growing family. You'll love the mid-century feel throughout, providing a unique character and the perfect opportunity to add your own personal touch. With lots of room to make it your own and fast possession available, this home is ready when you are!

#### Interior

Interior Features See Remarks

Central Air Conditioner, **Appliances** Dishwasher, Electric Stove, Refrigerator,

Washer/Dryer

Forced Air Heating Cooling Central Air

Fireplace Yes