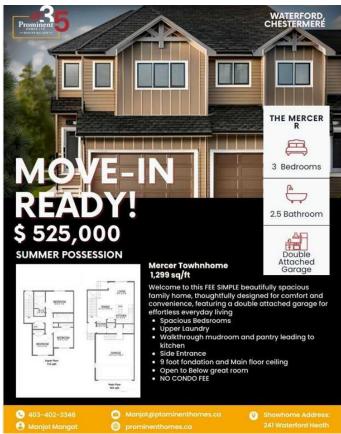

# \$525,000 - 257 Waterford Heath, Chestermere

MLS® #A2236147

## \$525,000

3 Bedroom, 3.00 Bathroom, 1,327 sqft Residential on 0.06 Acres

Waterford, Chestermere, Alberta

Welcome to this Brand new home built by award winning builder, Prominent Homes, in the Brand New Community of Waterford! This Beautiful townhouse as NO CONDO FEES and features 3 Bedrooms and 2 and half Bathrooms and Double Attached Garage and a separate entrance to the basement. THE MAIN floor also features a Gorgeous Kitchen that has an Island, Dining Nook, and Living Room. THE UPPER floor has 3 Bedrooms including a Large Primary Bedroom with a walk in closet and 4 piece Ensuite and Laundry It also has Alberta New Home Warranty. Possession is August 2025. Call to book your private showing today!

### **Essential Information**

MLS® # A2236147

Price \$525,000

Bedrooms 3

Bathrooms 3.00

Full Baths 2

Half Baths 1

Square Footage 1,327 Acres 0.06

## **Community Information**

Address 257 Waterford Heath

Subdivision Waterford

City Chestermere

County Chestermere

Province Alberta
Postal Code T1X 2Z8