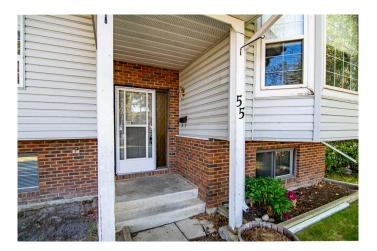

# \$329,000 - 55 Goodall Avenue, Red Deer

MLS® #A2236210

## \$329,000

4 Bedroom, 2.00 Bathroom, 1,268 sqft Residential on 0.11 Acres

Glendale Park Estates, Red Deer, Alberta

Welcome to this well-priced home facing west, situated on a desirable corner lot in a quiet neighborhood. This 4-bedroom, 2-full-bath home offers ample space for family living. The property features a spacious front yard with plenty of sunlight and a generous size deck, perfect for outdoor entertaining. Conveniently located near schools, a skateboard park, and close to all amenities, providing ultimate convenience. Surrounded by mature trees, offering a peaceful and family-friendly environment. The fully developed basement adds extra living space, making this an excellent opportunity for first-time buyers or investors. Don't miss out on this beautifully situated home!!