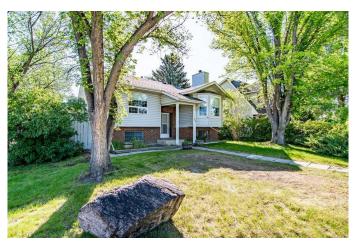

# \$329,000 - 55 Goodall Avenue, Red Deer

MLS® #A2236210

## \$329,000

4 Bedroom, 2.00 Bathroom, 1,268 sqft Residential on 0.11 Acres

Glendale Park Estates, Red Deer, Alberta

Welcome to this well-priced home facing west, situated on a desirable corner lot in a quiet neighborhood. This 4-bedroom, 2-full-bath home offers ample space for family living. The property features a spacious front yard with plenty of sunlight and a generous size deck, perfect for outdoor entertaining. Conveniently located near schools, a skateboard park, and close to all amenities, providing ultimate convenience. Surrounded by mature trees, offering a peaceful and family-friendly environment. The fully developed basement adds extra living space, making this an excellent opportunity for first-time buyers or investors. Don't miss out on this beautifully situated home!!