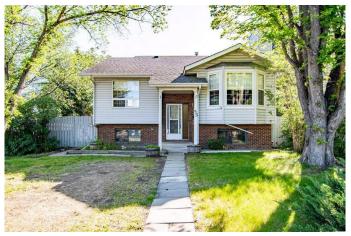

# \$329,000 - 55 Goodall Avenue, Red Deer

MLS® #A2236210

## \$329,000

4 Bedroom, 2.00 Bathroom, 1,268 sqft Residential on 0.11 Acres

Glendale Park Estates, Red Deer, Alberta

Welcome to this well-priced home facing west, situated on a desirable corner lot in a quiet neighborhood. This 4-bedroom, 2-full-bath home offers ample space for family living. The property features a spacious front yard with plenty of sunlight and a generous size deck, perfect for outdoor entertaining. Conveniently located near schools, a skateboard park, and close to all amenities, providing ultimate convenience. Surrounded by mature trees, offering a peaceful and family-friendly environment. The fully developed basement adds extra living space, making this an excellent opportunity for first-time buyers or investors. Don't miss out on this beautifully situated home!!