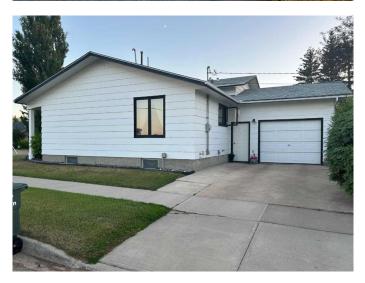

# \$305,000 - 4602 49 Avenue, Vermilion

MLS® #A2236247

#### \$305,000

3 Bedroom, 3.00 Bathroom, 1,152 sqft Residential on 0.14 Acres

NONE, Vermilion, Alberta

Immaculate Four-level Split original owner Home. Blueprints available and always maintained in truly excellent Condition. 3 Bedrooms & 3 Washrooms with space to develop more rooms if needed. Handy attached single garage plus outside concrete driveway. Well manicured yard with beautiful trees and many perennial flowers that tell the story of a long-time, well appreciated property. Excellent location close to all schools and outdoor rink. Move-in ready to set the stage for the next chapter in your life. Come have a look, you will not be disappointed:)

### **Essential Information**

| MLS® #         | A2236247      |
|----------------|---------------|
| Price          | \$305,000     |
| Bedrooms       | 3             |
| Bathrooms      | 3.00          |
| Full Baths     | 3             |
| Square Footage | 1,152         |
| Acres          | 0.14          |
| Year Built     | 1983          |
| Туре           | Residential   |
| Sub-Type       | Detached      |
| Style          | 4 Level Split |
| Status         | Active        |