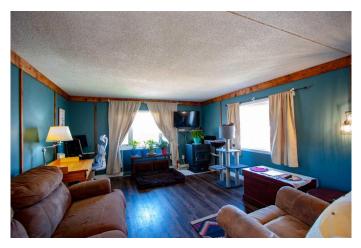

#### \$145,000

3 Bedroom, 2.00 Bathroom, 1,336 sqft Mobile on 0.00 Acres

NONE, High River, Alberta

Welcome to this beautifully updated 3-bedroom, 2-bathroom home located in Cove Communities High Riverâ€"a peaceful and well-maintained mobile home park in the heart of High River, Alberta. Nestled in a prime location, you'll enjoy the convenience of being just minutes from local shopping, schools, parks, and everyday amenities, all while soaking in the small-town charm and natural beauty that High River is known for. This bright and modern single-wide home features a spacious addition, offering extra living space and comfort. Inside, you'll find stylish custom touches, including freshly painted walls with warm wood trim accents and newer appliances throughout. Thoughtfully designed with plenty of storage, this home effortlessly combines function and style. Step outside to your fully fenced backyard, a private oasis perfect for relaxing or entertaining. Whether you're dreaming of a cozy campfire, a splashy summer pool, or a thriving garden, this yard has the space to make it yours. The back deck is ideal for soaking up the sun or enjoying a quiet moment of serenity. Affordable and charmingâ€"this home is a fantastic opportunity for anyone looking to enjoy the relaxed High River lifestyle.

## Interior

| Appliances      | Dishwasher, Refrigerator, Stove(s), Washer/Dryer |
|-----------------|--------------------------------------------------|
| Heating         | Fireplace(s), Forced Air                         |
| Fireplace       | Yes                                              |
| # of Fireplaces | 1                                                |
| Fireplaces      | Wood Burning                                     |