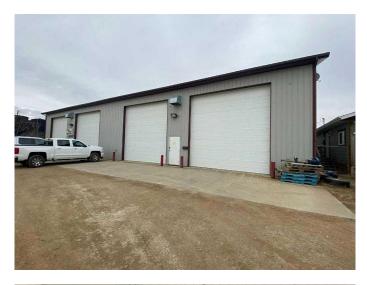

### \$10

0 Bedroom, 0.00 Bathroom, Commercial on 0.00 Acres

Devonian Business Park, Rural Vermilion River, County of, Alberta

Well-maintained 3,000 square foot industrial space, ideal for a wide range of business operations. Clean, functional, and ready for immediate use, this versatile property is a great fit whether you're launching a new venture or expanding an existing one. With flexible layout options and a prime location, itâ $\in^{TM}$ s a smart choice for businesses looking for reliability, convenience, and room to grow.