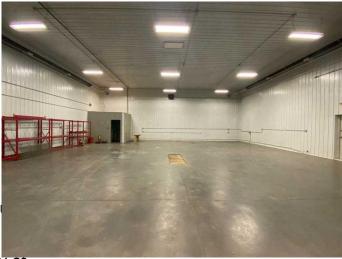

### \$10

0 Bedroom, 0.00 Bathroom, Commercial on 0.00 Acres

Devonian Business Park, Rural Vermilion River, County of, Alberta

Well-maintained 3,000 square foot industrial space, ideal for a wide range of business operations. Clean, functional, and ready for immediate use, this versatile property is a great fit whether you're launching a new venture or expanding an existing one. With flexible layout options and a prime location, itâ $\in^{TM}$ s a smart choice for businesses looking for reliability, convenience, and room to grow.