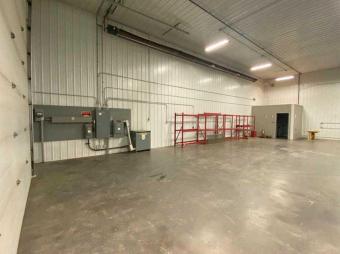

### \$10

0 Bedroom, 0.00 Bathroom, Commercial on 0.00 Acres

Devonian Business Park, Rural Vermilion River, County of, Alberta

Well-maintained 3,000 square foot industrial space, ideal for a wide range of business operations. Clean, functional, and ready for immediate use, this versatile property is a great fit whether you're launching a new venture or expanding an existing one. With flexible layout options and a prime location, itâ $\in^{TM}$ s a smart choice for businesses looking for reliability, convenience, and room to grow.