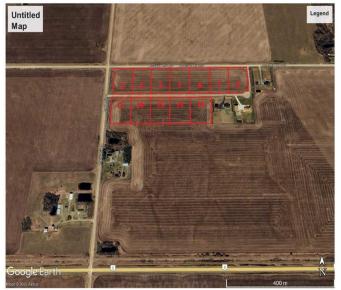

## \$99,900

0 Bedroom, 0.00 Bathroom, Land on 2.89 Acres

NONE, Rural Fairview No. 136, M.D. of, Alberta

Discover your dream homesite! This stunning, almost 3-acre parcel offers unparalleled potential. Enjoy breathtaking views and a prime location just 1 mile from Fairview. Benefit from modern infrastructure: power and natural gas at the property line, water co-op hookup available, and sewage approved for field/mound systems. Plus, enjoy the convenience of a paved access road and streetlights. Excellent drainage ensures lasting value. Build your future here! Call Your Realtor and make your dream a reality today!

## **Community Information**

Address No. 4 Honey Lane Estates

Subdivision NONE

City Rural Fairview No. 136, M.D. of

County Fairview No. 136, M.D. of

Province Alberta
Postal Code T0H 1L0