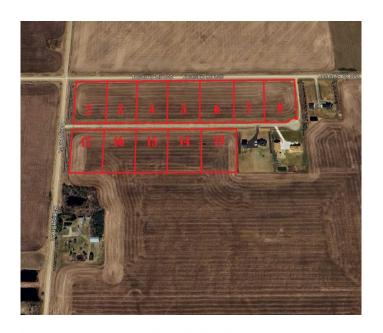

## \$99,900

0 Bedroom, 0.00 Bathroom, Land on 2.89 Acres

NONE, Rural Fairview No. 136, M.D. of, Alberta

Discover your dream homesite! This stunning, almost 3-acre parcel offers unparalleled potential. Enjoy breathtaking views and a prime location just 1 mile from Fairview. Benefit from modern infrastructure: power and natural gas at the property line, water co-op hookup available, and sewage approved for field/mound systems. Plus, enjoy the convenience of a paved access road and streetlights. Excellent drainage ensures lasting value. Build your future here! Call Your Realtor and make your dream a reality today!

## **Community Information**

Address No. 4 Honey Lane Estates

Subdivision NONE

City Rural Fairview No. 136, M.D. of

County Fairview No. 136, M.D. of

Province Alberta
Postal Code T0H 1L0