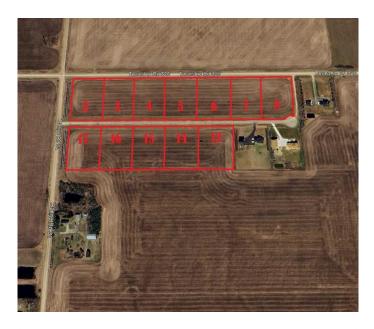

### \$99,900

0 Bedroom, 0.00 Bathroom, Land on 2.89 Acres

NONE, Rural Fairview No. 136, M.D. of, Alberta

Discover your dream homesite! This stunning, almost 3-acre parcel offers unparalleled potential. Enjoy breathtaking views and a prime location just 1 mile from Fairview. Benefit from modern infrastructure: power and natural gas at the property line, water co-op hookup available, and sewage approved for field/mound systems. Plus, enjoy the convenience of a paved access road and streetlights. Excellent drainage ensures lasting value. Build your future here! Call Your Realtor and make your dream a reality today!

#### **Community Information**

| Address     | No. 5 Honey Lane Estates        |
|-------------|---------------------------------|
| Subdivision | NONE                            |
| City        | Rural Fairview No. 136, M.D. of |
| County      | Fairview No. 136, M.D. of       |