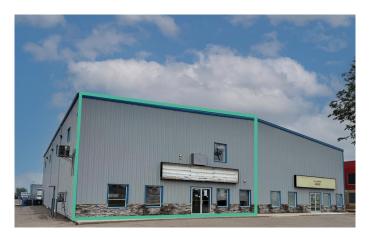

#### \$11

0 Bedroom, 0.00 Bathroom, Commercial on 1.47 Acres

Churchill Industrial Park, Lethbridge, Alberta

This industrial unit is located centrally in the Churchill Industrial Park across from the Lethbridge Sports Park (rugby club) with access to 9th Avenue North via 36th Street North. The unit has street frontage along 36th Street North with a customer entrance, lightbox signage, and ample customer parking. The site is fully fenced and gated, with fob access after-hours; some yard space alongside the north side unit is available for the tenant's use.

The customer entrance opens to a finished reception area with two private offices, one of which leads to the shop, great for a shop manager or foreman's office. The unit features two bathrooms, one in the office and one in the shop. The Office area has a forced air furnace, air conditioning, and an electric hot water tank.