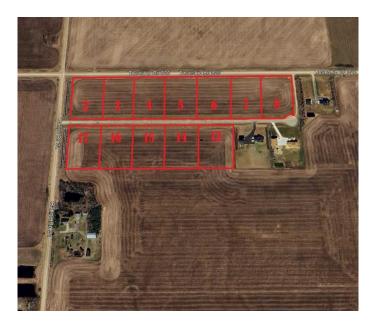

## \$99,900

0 Bedroom, 0.00 Bathroom, Land on 2.79 Acres

NONE, Rural Fairview No. 136, M.D. of, Alberta

Discover your dream homesite! This stunning, almost 3-acre parcel offers unparalleled potential. Enjoy breathtaking views and a prime location just 1 mile from Fairview. Benefit from modern infrastructure: power and natural gas at the property line, water co-op hookup available, and sewage approved for field/mound systems. Plus, enjoy the convenience of a paved access road and streetlights. Excellent drainage ensures lasting value. Build your future here! Call Your Realtor and make your dream a reality today!

#### **Community Information**

| Address     | No. 8 Honey Lane Estates        |
|-------------|---------------------------------|
| Subdivision | NONE                            |
| City        | Rural Fairview No. 136, M.D. of |
| County      | Fairview No. 136, M.D. of       |