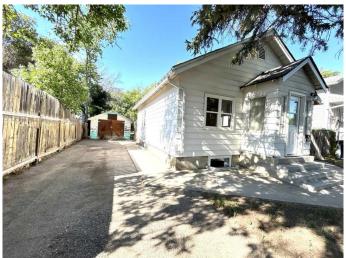

### \$229,900

2 Bedroom, 2.00 Bathroom, 800 sqft Residential on 0.14 Acres

River Flats, Medicine Hat, Alberta

Don't miss out on this Great Starter home with many upgrades Newer Kitchen with movable Island - Newer Windows - Newer Furnace - Hot water tank - Flooring - Light fixtures - Bathrooms - Spray foam insulation in basement walls - Shingles - new panel box - portable standup air condition. This is a must see home. Large back yard Home is close to walking trails Call and get set up to view this great starter home

#### **Amenities**

Parking Spaces 3

Parking Concrete Driveway, Off Street, Parking Pad

#### **Exterior**

Exterior Features None

Lot Description Back Lane, Level, See Remarks

Roof Asphalt Shingle
Construction Wood Frame

Foundation Poured Concrete