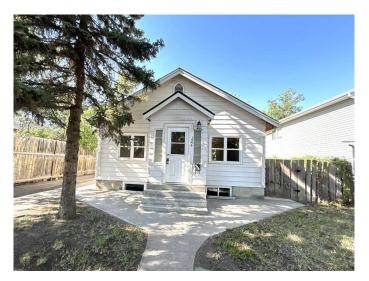

# \$229,900 - 1246 Bridge Street Se, Medicine Hat

MLS® #A2236458

### \$229,900

2 Bedroom, 2.00 Bathroom, 800 sqft Residential on 0.14 Acres

River Flats, Medicine Hat, Alberta

Don't miss out on this Great Starter home with many upgrades Newer Kitchen with movable Island - Newer Windows - Newer Furnace - Hot water tank - Flooring - Light fixtures - Bathrooms - Spray foam insulation in basement walls - Shingles - new panel box - portable standup air condition. This is a must see home. Large back yard Home is close to walking trails Call and get set up to view this great starter home

Built in 1946

#### **Essential Information**

MLS® # A2236458 Price \$229,900

Bedrooms 2
Bathrooms 2.00
Full Baths 2
Square Footage 800
Acres 0.14
Year Built 1946

Type Residential
Sub-Type Detached
Style Bungalow
Status Active