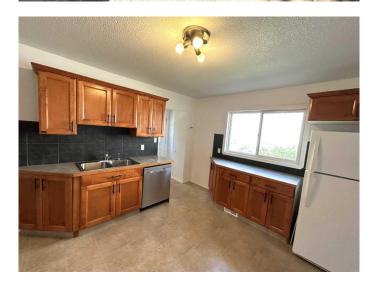

### \$229,900

2 Bedroom, 2.00 Bathroom, 800 sqft Residential on 0.14 Acres

River Flats, Medicine Hat, Alberta

Don't miss out on this Great Starter home with many upgrades Newer Kitchen with movable Island - Newer Windows - Newer Furnace - Hot water tank - Flooring - Light fixtures - Bathrooms - Spray foam insulation in basement walls - Shingles - new panel box - portable standup air condition. This is a must see home. Large back yard Home is close to walking trails Call and get set up to view this great starter home

#### Interior

Interior Features Ceiling Fan(s), See Remarks

Appliances Dishwasher, Electric Stove, Range Hood, Refrigerator, See Remarks,

Washer/Dryer Stacked

Heating Forced Air, Natural Gas

Cooling Other
Has Basement Yes