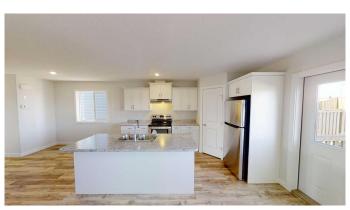

## \$2,200

3 Bedroom, 3.00 Bathroom, 1,185 sqft Rental on 0.00 Acres

N/A, Clairmont, Alberta

3 bedrooms 2.5 bathrooms townhome.
Located in Northfield Landing in Clairmont.
Beautiful open living and kitchen space. Half bathroom located on the main floor. 3 bedrooms, 2 bathrooms located upstairs.
Large primary bedroom with a walk in closet and ensuite. Undeveloped Basement can set up for a large rec room, or extra storage! Many great features including, soft close cabinets, real wood drawers, vinyl plank flooring throughout the main level and bathrooms.
Single car attached garage not heated - insulated. Fully fenced yard.
Utilities not included.

Interior

Appliances Dishwasher, Oven, Range Hood, Refrigerator, Stove(s), Washer/Dryer

**Exterior** 

Roof Asphalt Shingle

**Additional Information** 

Date Listed July 3rd, 2025

Days on Market 3

**Listing Details** 