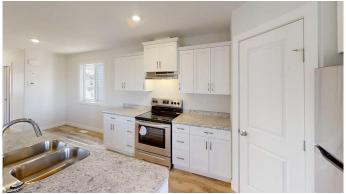

## \$2,200

3 Bedroom, 3.00 Bathroom, 1,185 sqft Rental on 0.00 Acres

N/A, Clairmont, Alberta

3 bedrooms 2.5 bathrooms townhome.
Located in Northfield Landing in Clairmont.
Beautiful open living and kitchen space. Half bathroom located on the main floor. 3 bedrooms, 2 bathrooms located upstairs.
Large primary bedroom with a walk in closet and ensuite. Undeveloped Basement can set up for a large rec room, or extra storage! Many great features including, soft close cabinets, real wood drawers, vinyl plank flooring throughout the main level and bathrooms.
Single car attached garage not heated - insulated. Fully fenced yard.
Utilities not included.

Interior

Appliances Dishwasher, Oven, Range Hood, Refrigerator, Stove(s), Washer/Dryer

**Exterior** 

Roof Asphalt Shingle

**Additional Information** 

Date Listed July 3rd, 2025

Days on Market 3

**Listing Details** 