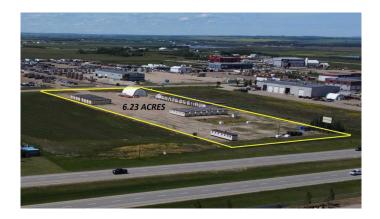

#### \$1,931,300

0 Bedroom, 0.00 Bathroom, Commercial on 0.00 Acres

N/A, Clairmont, Alberta

Fully Fenced and graveled 6.23 Acre Lot FOR SALE. This is high visibility lot on High Ground. Extremely high exposure facing HWY 2 in Clairmont's Industrial Zone with all the major players nearby. There is a large paved pad on the lot as well as a large pole sign facing the highway.