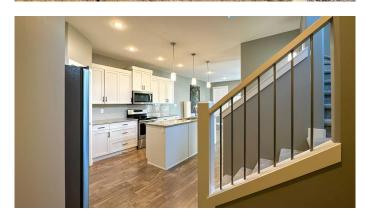

## \$2,850

0 Bedroom, 0.00 Bathroom, 1,400 sqft Rental on 0.00 Acres

Country Meadows Estates, Lethbridge, Alberta

4 Bedroom, 3.5 bath. Full 2 Storey home in Country Meadows!

This spacious full 2-storey home is located on a peaceful cul-de-sac, offering the perfect blend of comfort and modern features. Inside, you'll find a bright, well-appointed kitchen with elegant granite countertops and plenty of space for cooking and entertaining. The home is equipped with central air conditioning to keep you cool during the warmer months. A single attached garage provides secure parking and additional storage. Step outside to enjoy a good-sized yard and a deck that's ideal for relaxing or hosting gatherings. This property is a wonderful option for families or professionals seeking a quiet neighborhood with all the conveniences of a modern home. Rent is \$2850 + 60% Utilities. Pets upon owner approval, Subject to \$50.00 a month fee per pet.. Application required prior to viewing. Security Deposit - \$2850.

## Interior

Appliances Central Air Conditioner, Dishwasher, Microwave Hood Fan, Refrigerator,

Stove(s), Washer/Dryer