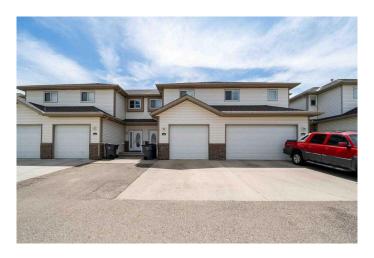

# \$294,900 - 338 Washington Way Se, Medicine Hat

MLS® #A2236714

### \$294,900

3 Bedroom, 4.00 Bathroom, 1,313 sqft Residential on 0.00 Acres

River Flats, Medicine Hat, Alberta

Charming 3-Bed, 3.5-Bath Townhome in the Heart of River Flats

Welcome to 338 Washington Way SE â€" a fully developed 2-storey townhome offering the perfect blend of comfort, functionality, and location. Nestled in a mature, tree-lined area of the River Flats, this affordable and spacious home is ideal for families, professionals, or investors looking for low-maintenance living near parks, paths, and amenities.

Additional highlights include a single attached garage, Condo fees of just \$286.35/month include water & electricity for exterior common areas, lawn care, snow removal, professional management, and reserve fund contributions. Located close to scenic walking paths, Athletic