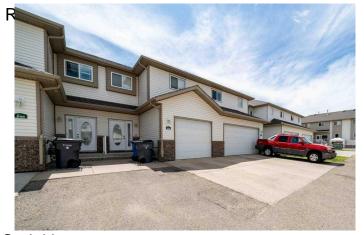

# \$294,900 - 338 Washington Way Se, Medicine Hat

MLS® #A2236714

### \$294,900

3 Bedroom, 4.00 Bathroom, 1,313 sqft Residential on 0.00 Acres

River Flats, Medicine Hat, Alberta

Charming 3-Bed, 3.5-Bath Townhome in the Heart of River Flats

Welcome to 338 Washington Way SE â€" a fully developed 2-storey townhome offering the perfect blend of comfort, functionality, and location. Nestled in a mature, tree-lined area of the River Flats, this affordable and spacious home is ideal for families, professionals, or investors looking for low-maintenance living near parks, paths, and amenities.

Additional highlights include a single attached garage, Condo fees of just \$286.35/month include water & electricity for exterior common areas, lawn care, snow removal, professional management, and reserve fund contributions. Located close to scenic walking paths, Athletic