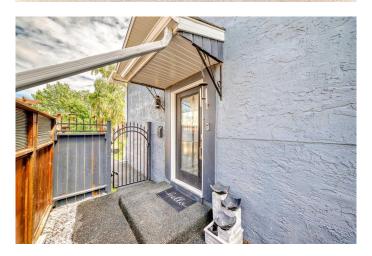

The exterior of the home has been freshly painted, and the charming rubber stone walkway leads to a backyard oasis equipped with a natural gas barbecue hookup, perfect for entertaining and relaxation. The heated, oversized 2-car garage, complete with a new door system and an additional parking pad, providing ample space and security for your vehicles and storage needs.