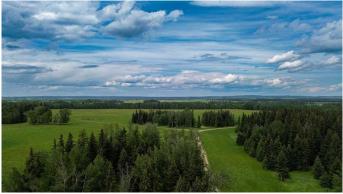

#### \$1,050,000

0 Bedroom, 0.00 Bathroom, Agri-Business on 231.78 Acres

NONE, Rural Clearwater County, Alberta

Here's a unique opportunity for a large parcel of land... 231 acres on one title that's been intentionally managed for many years as a successful intensive rotational grazing operation. The property has two water wells and is parceled into 9 separate pastures with water lines running throughout and a very efficient way to rotate the livestock around the property. Additional revenue includes 2 leases on the property, one with Signalta Resources that pays \$4236/year and another with harvest Energy that pays \$5000/year plus a trans Canada pipeline that pays \$1172/year. Note the pasture is rented for the 2025 season.