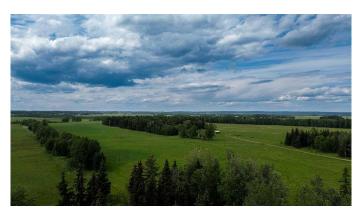

#### \$1,050,000

0 Bedroom, 0.00 Bathroom, Agri-Business on 231.78 Acres

NONE, Rural Clearwater County, Alberta

Here's a unique opportunity for a large parcel of land... 231 acres on one title that's been intentionally managed for many years as a successful intensive rotational grazing operation. The property has two water wells and is parceled into 9 separate pastures with water lines running throughout and a very efficient way to rotate the livestock around the property. Additional revenue includes 2 leases on the property, one with Signalta Resources that pays \$4236/year and another with harvest Energy that pays \$5000/year plus a trans Canada pipeline that pays \$1172/year. Note the pasture is rented for the 2025 season.