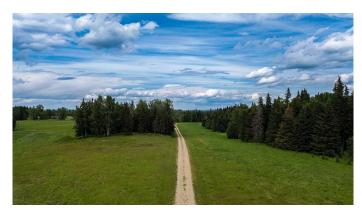

#### \$1,050,000

0 Bedroom, 0.00 Bathroom, Agri-Business on 231.78 Acres

NONE, Rural Clearwater County, Alberta

Here's a unique opportunity for a large parcel of land... 231 acres on one title that's been intentionally managed for many years as a successful intensive rotational grazing operation. The property has two water wells and is parceled into 9 separate pastures with water lines running throughout and a very efficient way to rotate the livestock around the property. Additional revenue includes 2 leases on the property, one with Signalta Resources that pays \$4236/year and another with harvest Energy that pays \$5000/year plus a trans Canada pipeline that pays \$1172/year. Note the pasture is rented for the 2025 season.