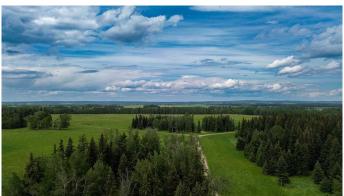

### \$1,050,000

0 Bedroom, 0.00 Bathroom, Agri-Business on 231.78 Acres

NONE, Rural Clearwater County, Alberta

Here's a unique opportunity for a large parcel of land... 231 acres on one title that's been intentionally managed for many years as a successful intensive rotational grazing operation. The property has two water wells and is parceled into 9 separate pastures with water lines running throughout and a very efficient way to rotate the livestock around the property. Additional revenue includes 2 leases on the property, one with Signalta Resources that pays \$4236/year and another with harvest Energy that pays \$5000/year plus a trans Canada pipeline that pays \$1172/year. Note the pasture is rented for the 2025 season.