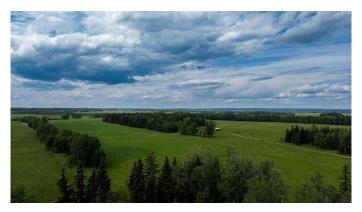

### \$1,050,000

0 Bedroom, 0.00 Bathroom, Agri-Business on 231.78 Acres

NONE, Rural Clearwater County, Alberta

Here's a unique opportunity for a large parcel of land... 231 acres on one title that's been intentionally managed for many years as a successful intensive rotational grazing operation. The property has two water wells and is parceled into 9 separate pastures with water lines running throughout and a very efficient way to rotate the livestock around the property. Additional revenue includes 2 leases on the property, one with Signalta Resources that pays \$4236/year and another with harvest Energy that pays \$5000/year plus a trans Canada pipeline that pays \$1172/year. Note the pasture is rented for the 2025 season.