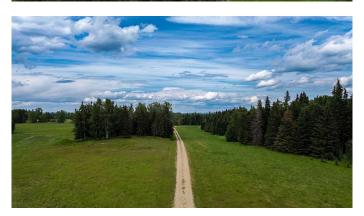

### \$1,050,000

0 Bedroom, 0.00 Bathroom, Agri-Business on 231.78 Acres

NONE, Rural Clearwater County, Alberta

Here's a unique opportunity for a large parcel of land... 231 acres on one title that's been intentionally managed for many years as a successful intensive rotational grazing operation. The property has two water wells and is parceled into 9 separate pastures with water lines running throughout and a very efficient way to rotate the livestock around the property. Additional revenue includes 2 leases on the property, one with Signalta Resources that pays \$4236/year and another with harvest Energy that pays \$5000/year plus a trans Canada pipeline that pays \$1172/year. Note the pasture is rented for the 2025 season.