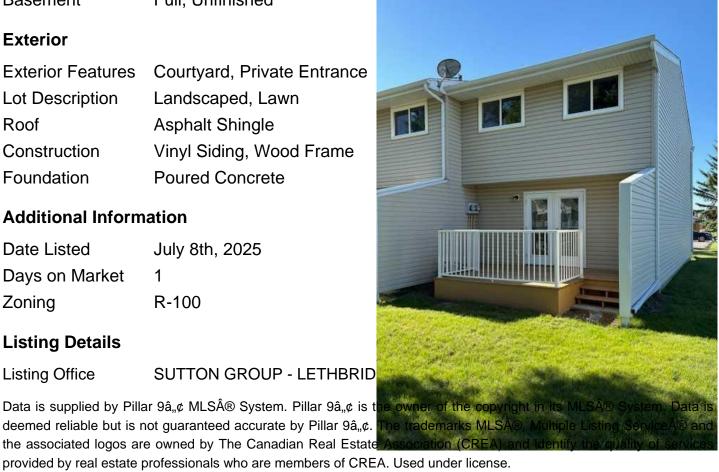

**Exterior** 

**Exterior Features** Courtyard, Private Entrance

Lot Description Landscaped, Lawn

Roof Asphalt Shingle

Construction Vinyl Siding, Wood Frame

Foundation **Poured Concrete** 

**Additional Information** 

**Date Listed** July 8th, 2025

Days on Market

R-100 Zoning

**Listing Details** 

SUTTON GROUP - LETHBRID **Listing Office** 

deemed reliable but is not guaranteed accurate by Pillar 9â,¢. The trademarks MLSA®, Multiple Listing Servi the associated logos are owned by The Canadian Real Estate