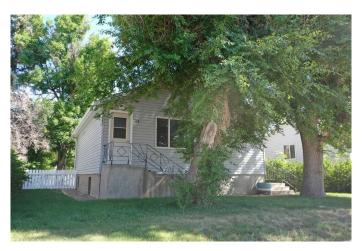

# \$204,000 - 118 3 Avenue N, Vauxhall

MLS® #A2236772

## \$204,000

4 Bedroom, 1.00 Bathroom, 785 sqft Residential on 0.14 Acres

NONE, Vauxhall, Alberta

Stop renting! Own this home for less. The main floor hosts 2 large bedrooms with ample closet space, 4 pce bathroom, kitchen, dining and a large living room. Downstairs you'll find 2 more good sized bedrooms, laundry area and plenty of storage. Sitting on a large 50'x120' lot making plenty of space for a garden, kids toys or larger garage than the single it has. Windows have been changed to pvc, the electrical is being upgraded to 100 amp, the furnace was installed in 2009 and hot water tank in 2015 and shingles are from 2015. Vauxhall has that small town feel with the amenities of K-12 school, grocery store, restaurants, outdoor pool, a baseball academy and more plus a short drive to Taber or Brooks.

#### **Exterior**

Exterior Features None

Lot Description Lawn, Many Trees
Roof Asphalt Shingle

Construction Vinyl Siding

Foundation Poured Concrete