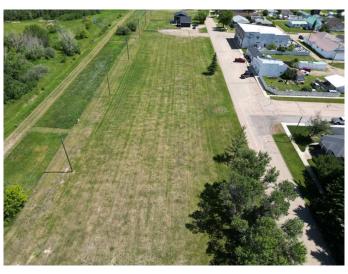

# \$15,000

0 Bedroom, 0.00 Bathroom, Land on 0.19 Acres

NONE, Botha, Alberta

ECONOMICAL HAMLET LIVING. Have your choice of lots! Botha is a family orientated community. With K-6 School. If building your new home on an affordable lot in a quiet community sounds enticing, this might be a place to call home. All services including municipal water are at the property line. Lots are 65.6 ft x 129 ft (8462 sqft of space) Only 7 minutes to Stettler, with all the amenities that are needed.

#### **Exterior**

Lot Description Level, See Remarks, Standard Shaped Lot