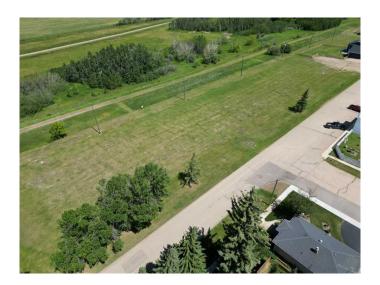

# \$15,000

0 Bedroom, 0.00 Bathroom, Land on 0.19 Acres

NONE, Botha, Alberta

ECONOMICAL HAMLET LIVING. Have your choice of lots! Botha is a family orientated community. With K-6 School. If building your new home on an affordable lot in a quiet community sounds enticing, this might be a place to call home. All services including municipal water are at the property line. Lots are 65.6 ft x 129 ft (8462 sqft of space) Only 7 minutes to Stettler, with all the amenities that are needed.

#### **Exterior**

Lot Description Level, See Remarks, Standard Shaped Lot