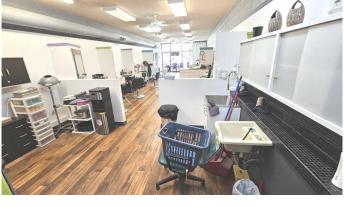

### \$60,000

0 Bedroom, 0.00 Bathroom, Commercial on 0.00 Acres

NONE, Rural Lethbridge County, Alberta

Turnkey Hair & Beauty Salon for Sale – Prime Location with Low Overhead! An exceptional opportunity to own a long-established hair salon in a high-exposure location with ample customer parking! This fully equipped and well-maintained business is ready for immediate operation â€" just bring your vision and clientele.

Spanning over 1,200 sq ft, the space includes:

- 3 hair stations and 3 nail chairs
- 1 dedicated nail station, 1 hair wash sink
- 1 private wax/facial room

Lunch room, locker room, 1 washroom, and laundry area

The salon is in move-in condition, offering a clean and functional layout ideal for hairstyling, nails, esthetics, and more. Benefit from very low rent and operating costs, making this an excellent choice for both new entrepreneurs and experienced professionals looking to expand.