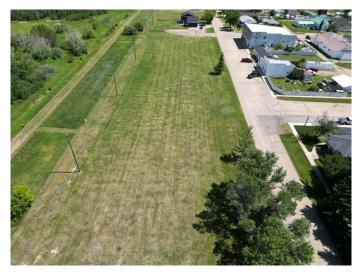

#### NONE, Botha, Alberta

ECONOMICAL HAMLET LIVING. Have your choice of lots! Botha is a family orientated community. With K-6 School. If building your new home on an affordable lot in a quiet community sounds enticing, this might be a place to call home. All services including municipal water are at the property line. Lots are 65.6 ft x 129 ft (8462 sqft of space) Only 7 minutes to Stettler, with all the amenities that are needed. Mobile Homes are discretionary in the Hamlet of Botha and must go to the MCP for decision. MCP will want photos and current state/age of the mobile with any improvements for the application. Taxes will be determined upon sale, and what structure is to be erected on the lot. Any offers below the asking price must go before County Council. Which could take up to 60 days to determine Sale. Taxes are undetermined until lots are sold and assessed. Lots are GST Applicable.

## Exterior

Lot Description Level, See Remarks, Standard Shaped Lot