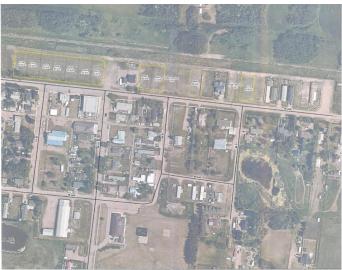

#### NONE, Botha, Alberta

ECONOMICAL HAMLET LIVING. Have your choice of lots! Botha is a family orientated community. With K-6 School. If building your new home on an affordable lot in a quiet community sounds enticing, this might be a place to call home. All services including municipal water are at the property line. Lots are 65.6 ft x 129 ft (8462 sqft of space) Only 7 minutes to Stettler, with all the amenities that are needed. Mobile Homes are discretionary in the Hamlet of Botha and must go to the MCP for decision. MCP will want photos and current state/age of the mobile with any improvements for the application. Taxes will be determined upon sale, and what structure is to be erected on the lot. Any offers below the asking price must go before County Council. Which could take up to 60 days to determine Sale. Taxes are undetermined until lots are sold and assessed. Lots are GST Applicable.