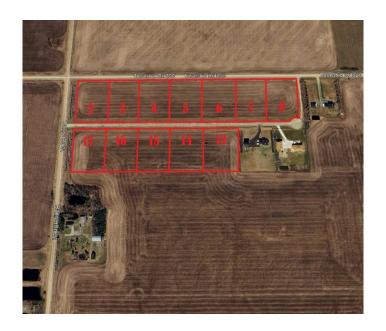

# \$99,900 - No. 13 Honey Lane Estates, Rural Fairview No. 136, M.D. of

MLS® #A2236865

## \$99,900

0 Bedroom, 0.00 Bathroom, Land on 2.92 Acres

NONE, Rural Fairview No. 136, M.D. of, Alberta

Discover your dream homesite! This stunning, almost 3-acre parcel offers unparalleled potential. Enjoy breathtaking views and a prime location just 1 mile from Fairview. Benefit from modern infrastructure: power and natural gas at the property line, water co-op hookup available, and sewage approved for field/mound systems. Plus, enjoy the convenience of a paved access road and streetlights. Excellent drainage ensures lasting value. Build your future here! Call Your Realtor and make your dream a reality today!

## **Community Information**

Address No. 13 Honey Lane Estates

Subdivision NONE

City Rural Fairview No. 136, M.D. of

Fairview No. 136, M.D. of County

Province Alberta
Postal Code T0H 1L0