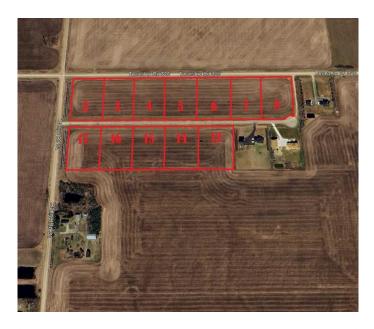

# \$99,900 - No. 14 Honey Lane Estates, Rural Fairview No. 136, M.D. of

MLS® #A2236871

### \$99,900

0 Bedroom, 0.00 Bathroom, Land on 2.92 Acres

NONE, Rural Fairview No. 136, M.D. of, Alberta

Discover your dream homesite! This stunning, almost 3-acre parcel offers unparalleled potential. Enjoy breathtaking views and a prime location just 1 mile from Fairview. Benefit from modern infrastructure: power and natural gas at the property line, water co-op hookup available, and sewage approved for field/mound systems. Plus, enjoy the convenience of a paved access road and streetlights. Excellent drainage ensures lasting value. Build your future here! Call Your Realtor and make your dream a reality today!

#### **Community Information**

| Address     | No. 14 Honey Lane Estates       |
|-------------|---------------------------------|
| Subdivision | NONE                            |
| City        | Rural Fairview No. 136, M.D. of |
| County      | Fairview No. 136, M.D. of       |