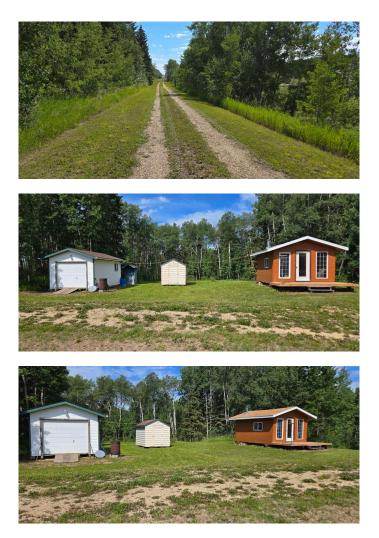

#### \$398,911

0 Bedroom, 0.00 Bathroom, Land on 17.76 Acres

NONE, Rural Lacombe County, Alberta

Escape to nature and discover your own piece of paradise! This breathtaking 17.76-acre recreational retreat offers the perfect blend of tranquility and adventure. Nestled just off Highway 12, west of Bentley and moments from the Medicine Hill Ski Resort, this property features winding walking trails, mature trees, and sweeping views that stretch for miles. Whether you're dreaming of a private weekend getaway, a future cabin site, or simply a quiet escape to reconnect with the land, this scenic parcel delivers. Enjoy year-round access, an ideal location for outdoor enthusiasts, and the peaceful rhythm of nature all around you. Opportunities like this don't come oftenâ€"come walk the land and fall in love.