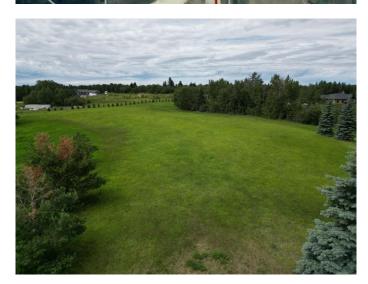

#### \$164,900

0 Bedroom, 0.00 Bathroom, Land on 3.81 Acres

NONE, Millet, Alberta

Your Dream Acreage Awaits! 3.8 Acres Near Millet & Leduc.

Discover the perfect spot to build your dream home and shop on this beautiful 3.8-acre parcel, ideally located close to Millet and Leduc. Nestled in the established subdivision of KD Acres, this property offers the best of country living with easy access to city amenities.

All services are available, making it ready for your vision. The spacious lot provides excellent building sites for both a home and a shop, with plenty of room to spare. Enjoy nearby golfing and recreational opportunities, all while soaking in the peace and tranquility of acreage life.