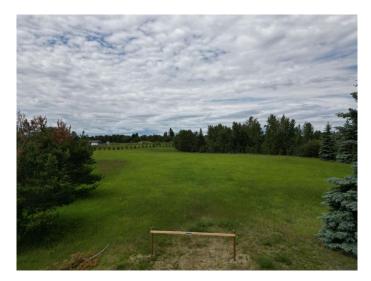

#### \$164,900

0 Bedroom, 0.00 Bathroom, Land on 3.81 Acres

NONE, Millet, Alberta

Your Dream Acreage Awaits! 3.8 Acres Near Millet & Leduc.

Discover the perfect spot to build your dream home and shop on this beautiful 3.8-acre parcel, ideally located close to Millet and Leduc. Nestled in the established subdivision of KD Acres, this property offers the best of country living with easy access to city amenities.

All services are available, making it ready for your vision. The spacious lot provides excellent building sites for both a home and a shop, with plenty of room to spare. Enjoy nearby golfing and recreational opportunities, all while soaking in the peace and tranquility of acreage life.