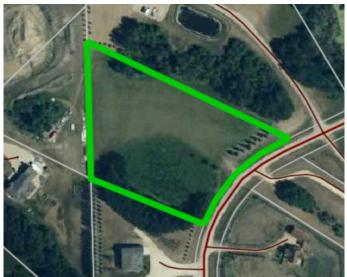

#### \$164,900

0 Bedroom, 0.00 Bathroom, Land on 3.81 Acres

NONE, Millet, Alberta

Your Dream Acreage Awaits! 3.8 Acres Near Millet & Leduc.

Discover the perfect spot to build your dream home and shop on this beautiful 3.8-acre parcel, ideally located close to Millet and Leduc. Nestled in the established subdivision of KD Acres, this property offers the best of country living with easy access to city amenities.

### **Community Information**

| #6, 241016 Twp 474           |
|------------------------------|
| NONE                         |
| Millet                       |
| Wetaskiwin No. 10, County of |
| Alberta                      |
| T0C1Z0                       |
|                              |