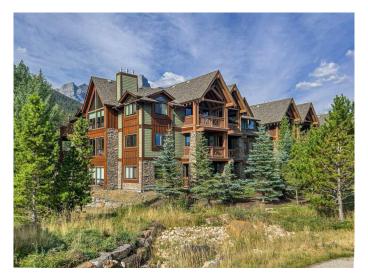

## \$624,999

2 Bedroom, 2.00 Bathroom, 936 sqft Residential on 0.00 Acres

Three Sisters, Canmore, Alberta

This spacious 936 sq. ft. Condo offers a bright and open layout with 2 large rooms, and 2 bathrooms, providing the perfect balance of comfort and functionality. Enjoy stunning mountain views from the west-facing balcony, complete with a gas BBQ hook-up for outdoor grilling. Inside, the home features renovated bathrooms, a cozy gas fireplace, and in-floor heating for year-round comfort. The well-maintained building offers fantastic amenities, including an owners lounge, hot tub, underground parking, and a storage cage. Plus, you're just steps away from hiking and biking trails, making this the ideal home for those who love the outdoors. With its modern finishes and thoughtful features, this condo is a must see!

## Interior

Interior Features No Smoking Home

Appliances Dishwasher, Electric Stove, Microwave, Range Hood, Refrigerator,

Washer/Dryer

Heating In Floor

Cooling None

Fireplace Yes