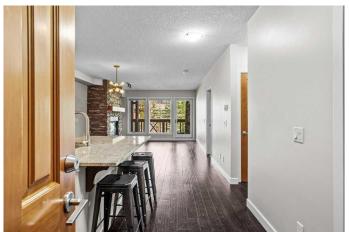

## \$624,999

2 Bedroom, 2.00 Bathroom, 936 sqft Residential on 0.00 Acres

Three Sisters, Canmore, Alberta

This spacious 936 sq. ft. Condo offers a bright and open layout with 2 large rooms, and 2 bathrooms, providing the perfect balance of comfort and functionality. Enjoy stunning mountain views from the west-facing balcony, complete with a gas BBQ hook-up for outdoor grilling. Inside, the home features renovated bathrooms, a cozy gas fireplace, and in-floor heating for year-round comfort. The well-maintained building offers fantastic amenities, including an owners lounge, hot tub, underground parking, and a storage cage. Plus, you're just steps away from hiking and biking trails, making this the ideal home for those who love the outdoors. With its modern finishes and thoughtful features, this condo is a must see!

## Interior

Interior Features No Smoking Home

Appliances Dishwasher, Electric Stove, Microwave, Range Hood, Refrigerator,

Washer/Dryer

Heating In Floor

Cooling None

Fireplace Yes