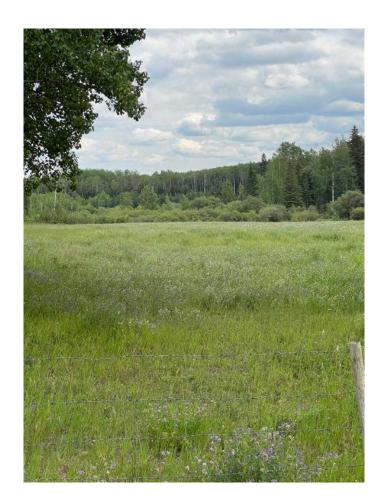

### \$109,000

0 Bedroom, 0.00 Bathroom, Land on 3.76 Acres

NONE, Elmworth, Alberta

Just under 4 acres, not in a subdivision located SW of Elmworth. Nice spot to build or have your own campsite. Mostly hayfield and backs onto Diamond Dick Creek. Power runs by the property. Located on a quiet road, 3.5 miles off the pavement. Call your Realtor® today.