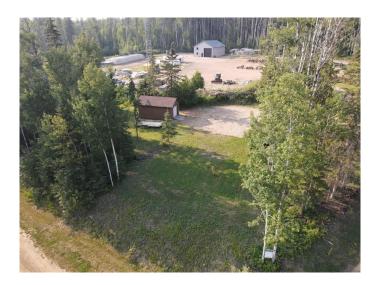

# \$179,000

0 Bedroom, 0.00 Bathroom, Land on 0.45 Acres

Hilliard's Bay, Rural Big Lakes County, Alberta

Discover the perfect opportunity to build your dream lakeside retreat with Lot 152 in the exclusive, gated community of Hilliard's Bay Estates. This prime lot boasts scenic views, positioned directly across from Gate 2 and overlooking the estates and lake. With a generous 10-year build window (no penalty), you have ample time to plan and construct your ideal getaway. The property also includes a versatile shed with a garage door, perfect for storage or recreational equipment. As part of Hilliard's Bay Estates, you'll enjoy access to exceptional amenities, including a sandy beach and moreâ€"ideal for both relaxation and lakeside adventures. Don't miss this rare chance to secure a slice of paradise in one of the area's most coveted waterfront communities!