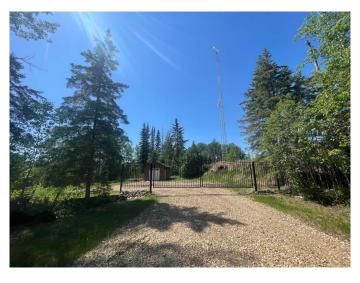

# \$179,000

0 Bedroom, 0.00 Bathroom, Land on 0.45 Acres

Hilliard's Bay, Rural Big Lakes County, Alberta

Discover the perfect opportunity to build your dream lakeside retreat with Lot 152 in the exclusive, gated community of Hilliard's Bay Estates. This prime lot boasts scenic views, positioned directly across from Gate 2 and overlooking the estates and lake. With a generous 10-year build window (no penalty), you have ample time to plan and construct your ideal getaway. The property also includes a versatile shed with a garage door, perfect for storage or recreational equipment. As part of Hilliard's Bay Estates, you'll enjoy access to exceptional amenities, including a sandy beach and moreâ€"ideal for both relaxation and lakeside adventures. Don't miss this rare chance to secure a slice of paradise in one of the area's most coveted waterfront communities!