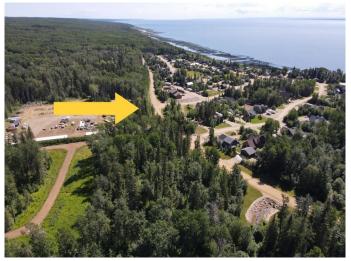

# \$179,000

0 Bedroom, 0.00 Bathroom, Land on 0.45 Acres

Hilliard's Bay, Rural Big Lakes County, Alberta

Discover the perfect opportunity to build your dream lakeside retreat with Lot 152 in the exclusive, gated community of Hilliard's Bay Estates. This prime lot boasts scenic views, positioned directly across from Gate 2 and overlooking the estates and lake. With a generous 10-year build window (no penalty), you have ample time to plan and construct your ideal getaway. The property also includes a versatile shed with a garage door, perfect for storage or recreational equipment. As part of Hilliard's Bay Estates, you'll enjoy access to exceptional amenities, including a sandy beach and moreâ€"ideal for both relaxation and lakeside adventures. Don't miss this rare chance to secure a slice of paradise in one of the area's most coveted waterfront communities!

## **Amenities**

Amenities Playground, Beach Access, Boating, RV/Boat Storage