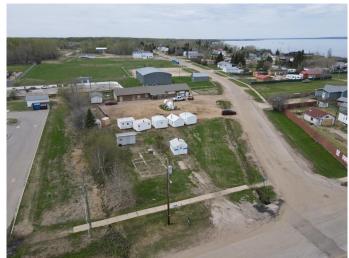

### \$99,900

0 Bedroom, 0.00 Bathroom, Land on 0.24 Acres

NONE, Joussard, Alberta

Prime .24 acre serviced lot on Joussard's Lakeshore Drive! This exceptional property offers the best of both worlds with its Hamlet Mixed Use zoning, perfect for either a cozy cabin retreat or a bustling commercial business. All essential services, including water and municipal sewer, are already in place. Enjoy quick access to the beautiful Lesser Slave Lake and the convenience of being close to the Joussard School. Invest in your future â€" call, text, or email today!