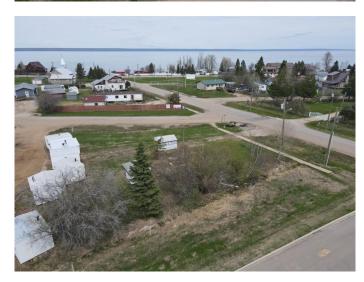

### \$99,900

0 Bedroom, 0.00 Bathroom, Land on 0.24 Acres

NONE, Joussard, Alberta

Prime .24 acre serviced lot on Joussard's Lakeshore Drive! This exceptional property offers the best of both worlds with its Hamlet Mixed Use zoning, perfect for either a cozy cabin retreat or a bustling commercial business. All essential services, including water and municipal sewer, are already in place. Enjoy quick access to the beautiful Lesser Slave Lake and the convenience of being close to the Joussard School. Invest in your future â€" call, text, or email today!