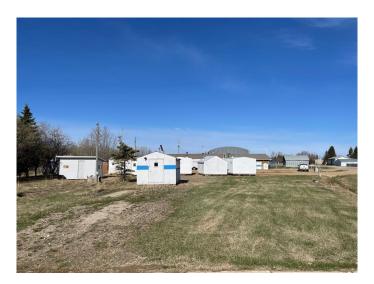

### \$99,900

0 Bedroom, 0.00 Bathroom, Land on 0.24 Acres

NONE, Joussard, Alberta

Prime .24 acre serviced lot on Joussard's Lakeshore Drive! This exceptional property offers the best of both worlds with its Hamlet Mixed Use zoning, perfect for either a cozy cabin retreat or a bustling commercial business. All essential services, including water and municipal sewer, are already in place. Enjoy quick access to the beautiful Lesser Slave Lake and the convenience of being close to the Joussard School. Invest in your future â€" call, text, or email today!