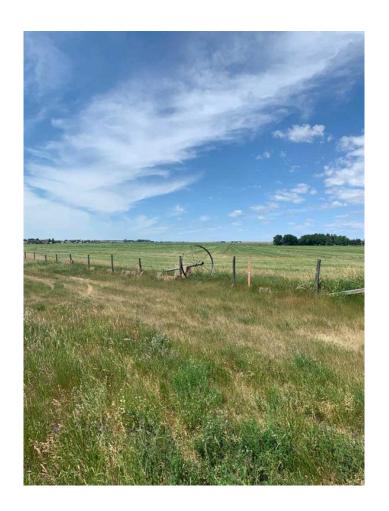

### \$1,300,000

0 Bedroom, 0.00 Bathroom, Agri-Business on 0.00 Acres

NONE, Rural Cypress County, Alberta

Prime Irrigated Land Near Medicine Hat – 64.76 Acres. Located just off Highway 3 on the outskirts of Medicine Hat, this well-maintained 64.76 acre parcel offers an excellent opportunity for agricultural or investment use. The land is equipped with irrigation, ensuring consistent productivity and crop potential. With convenient highway access and close proximity to city amenities, this property presents a unique blend of rural benefits and urban convenience. Whether you're expanding your current farming operation or seeking land with long-term potential, this parcel is worth a look. S.M.R.D. water rights for 53 acres.