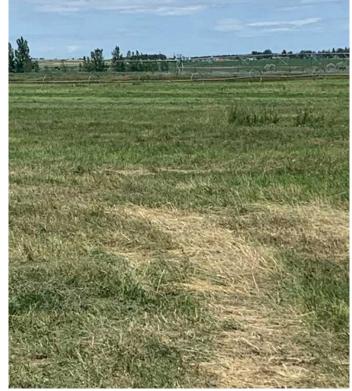

### \$1,300,000

0 Bedroom, 0.00 Bathroom, Agri-Business on 0.00 Acres

NONE, Rural Cypress County, Alberta

Prime Irrigated Land Near Medicine Hat – 64.76 Acres. Located just off Highway 3 on the outskirts of Medicine Hat, this well-maintained 64.76 acre parcel offers an excellent opportunity for agricultural or investment use. The land is equipped with irrigation, ensuring consistent productivity and crop potential. With convenient highway access and close proximity to city amenities, this property presents a unique blend of rural benefits and urban convenience. Whether you're expanding your current farming operation or seeking land with long-term potential, this parcel is worth a look. S.M.R.D. water rights for 53 acres.