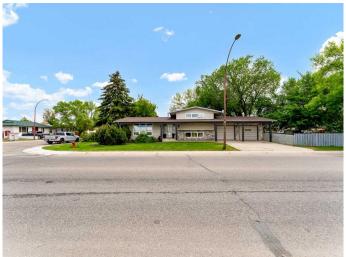

# \$399,000 - 339 20 Street Ne, Medicine Hat

MLS® #A2237150

### \$399,000

4 Bedroom, 3.00 Bathroom, 1,158 sqft Residential on 0.18 Acres

Northeast Crescent Heights, Medicine Hat, Alberta

Beautifully refreshed and move-in ready, this spacious four-level split offers a fantastic blend of functionality, comfort, and style. With 4 bedrooms, multiple living areas, and a double attached garage, this home has room to growâ€"whether you're a busy family or simply need flexible living space. Step inside to find an inviting main level with a bright front living room, open dining space, and a freshly updated kitchen featuring newly painted cabinets, modern hardware, a sleek new backsplash, and brand-new appliances. Your Dining area leads you directly to your backyard, making it easy to entertain indoors and out. Upstairs, you'll find two generous bedrooms: a primary suite with a private 2-piece ensuite and a full 4-piece bathroom. Both bathrooms have been updated with new toilets, fixtures, and fresh finishes. The first lower level includes a cozy second living area, an additional 4-piece bathroom, and another bedroom - perfect for a home office or guest room. On the lowest level, you'll find a fourth bedroom, an ample rec space (ideal for a games area), and the utility/laundry room. This home has seen extensive updates in the last year, including: New central A/C, New flooring and baseboards, Fresh paint in every room, Updated light fixtures, faucets, hinges, and door hardware, New window coverings, new toilets, Furnace and Duct cleaning completed, New garage lights, front door handle, exterior lighting, and stylish new house numbers.

Located in a mature neighbourhood with great natural light from its north-facing front and sunny backyard, this home is full of thoughtful updates and truly turn-key. All that's left is to move in and enjoy! Average utilities are \$315/month.