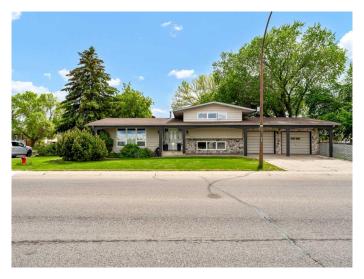

# \$399,000 - 339 20 Street Ne, Medicine Hat

MLS® #A2237150

### \$399,000

4 Bedroom, 3.00 Bathroom, 1,158 sqft Residential on 0.18 Acres

Northeast Crescent Heights, Medicine Hat, Alberta

Beautifully refreshed and move-in ready, this spacious four-level split offers a fantastic blend of functionality, comfort, and style. With 4 bedrooms, multiple living areas, and a double attached garage, this home has room to growâ€"whether you're a busy family or simply need flexible living space. Step inside to find an inviting main level with a bright front living room, open dining space, and a freshly updated kitchen featuring newly painted cabinets, modern hardware, a sleek new backsplash, and brand-new appliances. Your Dining area leads you directly to your backyard, making it easy to entertain indoors and out. Upstairs, you'll find two generous bedrooms: a primary suite with a private 2-piece ensuite and a full 4-piece bathroom. Both bathrooms have been updated with new toilets, fixtures, and fresh finishes. The first lower level includes a cozy second living area, an additional 4-piece bathroom, and another bedroom - perfect for a home office or guest room. On the lowest level, you'll find a fourth bedroom, an ample rec space (ideal for a games area), and the utility/laundry room. This home has seen extensive updates in the last year, including: New central A/C, New flooring and baseboards, Fresh paint in every room, Updated light fixtures, faucets, hinges, and door hardware, New window coverings, new toilets, Furnace and Duct cleaning completed, New garage lights, front door handle, exterior lighting, and stylish new house numbers.

Located in a mature neighbourhood with great natural light from its north-facing front and sunny backyard, this home is full of thoughtful updates and truly turn-key. All that's left is to move in and enjoy! Average utilities are \$315/month.