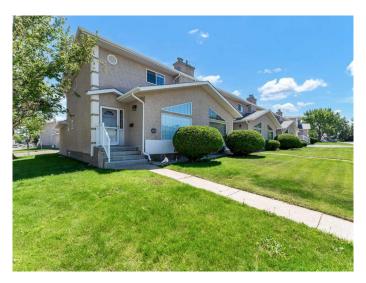

# \$289,800 - 101, 165 South Ridge Drive Se, Medicine Hat

MLS® #A2237179

## \$289,800

3 Bedroom, 2.00 Bathroom, 1,488 sqft Residential on 0.05 Acres

SE Southridge, Medicine Hat, Alberta

Welcome to #101, 165 Southridge Drive SEâ€"an updated end-unit townhouse that's move-in ready and packed with value. This bright and modern home has seen tons of improvements in the last year, including fresh paint from top to bottom, new flooring, updated LED lighting, two new windows, and all-new window coverings. The kitchen features stainless steel appliances (including a brand-new dishwasher). It flows into a dedicated dining area and a good-sized living room with large windows, vaulted ceilings, and a gas fireplace. (The upper window has been tinted.) The main floor also includes a 2-piece bathroom and a convenient laundry room with a washer and dryer. Upstairs, you'II find three spacious bedrooms and a full bathroom that's been updated with a new vanity and toilet. The basement offers a large family room and storage, plus plumbing is already roughed-in if you want to add an additional bathroom. Enjoy peace of mind with the updated major components: furnace inspected and running great, ducts professionally cleaned and sanitized, central A/C (2021), hot water tank (2022), and shingles (2021). Outside, you've got a fully fenced, low-maintenance yard, a single attached garage, and additional street parking right out front. Condo fees are just \$325/month and cover exterior maintenance, landscaping, snow removal, garbage, and reserve fund contributions. There are no age restrictions, and pets are