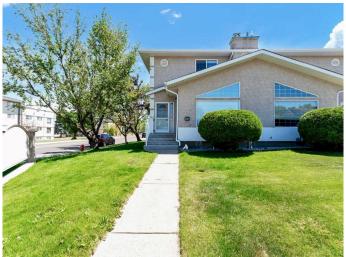

# \$289,800 - 101, 165 South Ridge Drive Se, Medicine Hat

MLS® #A2237179

## \$289,800

3 Bedroom, 2.00 Bathroom, 1,488 sqft Residential on 0.05 Acres

SE Southridge, Medicine Hat, Alberta

Welcome to #101, 165 Southridge Drive SEâ€"an updated end-unit townhouse that's move-in ready and packed with value. This bright and modern home has seen tons of improvements in the last year, including fresh paint from top to bottom, new flooring, updated LED lighting, two new windows, and all-new window coverings. The kitchen features stainless steel appliances (including a brand-new dishwasher). It flows into a dedicated dining area and a good-sized living room with large windows, vaulted ceilings, and a gas fireplace. (The upper window has been tinted.) The main floor also includes a 2-piece bathroom and a convenient laundry room with a washer and dryer. Upstairs, you'II find three spacious bedrooms and a full bathroom that's been updated with a new vanity and toilet. The basement offers a large family room and storage, plus plumbing is already roughed-in if you want to add an additional bathroom. Enjoy peace of mind with the updated major components: furnace inspected and running great, ducts professionally cleaned and sanitized, central A/C (2021), hot water tank (2022), and shingles (2021). Outside, you've got a fully fenced, low-maintenance yard, a single attached garage, and additional street parking right out front. Condo fees are just \$325/month and cover exterior maintenance, landscaping, snow removal, garbage, and reserve fund contributions. There are no age restrictions, and pets are