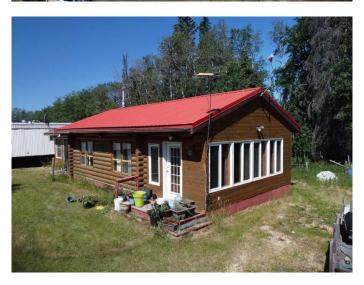

## \$611,000

2 Bedroom, 1.00 Bathroom, 956 sqft Residential on 40.01 Acres

NONE, Rural Lacombe County, Alberta

40 Acres of paradise! Located on the south side of the JJ Collet nature area, this property offers total seclusion yet is easily accessible from the QE2 just north of Lacombe. Log cabin is rustic. It is heated by an almost brand new boiler and underfloor heat distribution system. There are 2 older mobile homes on the property, one is connected to water, propane and septic and is used as extra sleeping quarters. There is a 26x40 pole shed, fully enclosed, would make great shop or garage. Open face livestock shelter, some rudimentary livestock facilities and various smaller outbuildings offer all types of opportunity. Septic tank is holding only and is newer. Water well believed drilled in 1987 has good supply with a whiff of sulphur (easily knocked out with a water filtration system).

#### **Essential Information**

MLS® # A2237213 Price \$611,000

Bedrooms 2 Bathrooms 1.00

Full Baths 1

Square Footage 956

Acres 40.01

Year Built 1971

Type Residential Recreational Sub-Type Style Cottage/Cabin

### Interior

**Interior Features** High Ceilings, Vaulted Ceiling(s)

None Appliances

Heating Hot Water, Propane

Cooling None Fireplace Yes # of Fireplaces 1

**Fireplaces** Propane

Basement None

#### **Exterior**

**Exterior Features** Private Yard

Lot Description Garden, Many Trees, Rectangular Lot, Treed, Brush, Meadow, Native

Plants, Pasture, Wooded

Roof Metal Construction Log Foundation Wood