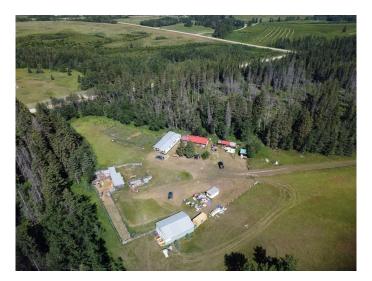

## \$611,000

2 Bedroom, 1.00 Bathroom, 956 sqft Residential on 40.01 Acres

NONE, Rural Lacombe County, Alberta

40 Acres of paradise! Located on the south side of the JJ Collet nature area, this property offers total seclusion yet is easily accessible from the QE2 just north of Lacombe. Log cabin is rustic. It is heated by an almost brand new boiler and underfloor heat distribution system. There are 2 older mobile homes on the property, one is connected to water, propane and septic and is used as extra sleeping quarters. There is a 26x40 pole shed, fully enclosed, would make great shop or garage. Open face livestock shelter, some rudimentary livestock facilities and various smaller outbuildings offer all types of opportunity. Septic tank is holding only and is newer. Water well believed drilled in 1987 has good supply with a whiff of sulphur (easily knocked out with a water filtration system).

#### **Essential Information**

MLS® # A2237213 Price \$611,000

Bedrooms 2 Bathrooms 1.00

Full Baths 1

Square Footage 956

Acres 40.01

Year Built 1971

Type Residential Recreational Sub-Type Style Cottage/Cabin

#### **Exterior**

**Exterior Features** Private Yard

Lot Description Garden, Many Trees, Rectangular Lot, Treed, Brush, Meadow, Native

Plants, Pasture, Wooded

Roof Metal Construction Log Foundation Wood