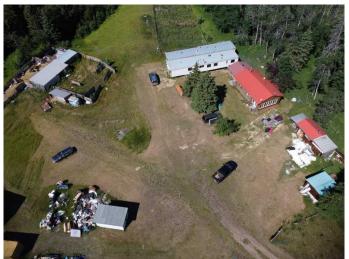

## \$611,000

2 Bedroom, 1.00 Bathroom, 956 sqft Residential on 40.01 Acres

NONE, Rural Lacombe County, Alberta

40 Acres of paradise! Located on the south side of the JJ Collet nature area, this property offers total seclusion yet is easily accessible from the QE2 just north of Lacombe. Log cabin is rustic. It is heated by an almost brand new boiler and underfloor heat distribution system. There are 2 older mobile homes on the property, one is connected to water, propane and septic and is used as extra sleeping quarters. There is a 26x40 pole shed, fully enclosed, would make great shop or garage. Open face livestock shelter, some rudimentary livestock facilities and various smaller outbuildings offer all types of opportunity. Septic tank is holding only and is newer. Water well believed drilled in 1987 has good supply with a whiff of sulphur (easily knocked out with a water filtration system).

#### **Exterior**

**Exterior Features** Private Yard

Lot Description Garden, Many Trees, Rectangular Lot, Treed, Brush, Meadow, Native

Plants, Pasture, Wooded

Roof Metal Construction Log Foundation Wood