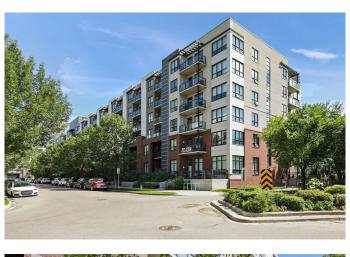

#### \$300,000

1 Bedroom, 1.00 Bathroom, 600 sqft Residential on 0.00 Acres

Bridgeland/Riverside, Calgary, Alberta

Soak in captivating views of the river and city skyline from this bright, spacious, south-facing fourth floor one-bedroom condo. At the heart of the home, you'll find a well-appointed kitchen featuring plenty of cabinetry and sleek granite countertops, perfect for meal prep and storage. Just off the kitchen, a flexible alcove can serve as a work-from-home space, a dining corner, or even a creative studio to suit your lifestyle. The generous bedroom includes a walk-through closet leading directly to the bathroom which also provides dual entry into the main hallway for guests. In-suite laundry and a titled underground parking stall conveniently located by the elevators add extra ease to everyday living. Triple-pane windows and solid concrete construction ensure this unit remains quiet and peaceful, even with its close proximity to all the action. Located just a short walk from downtown and mere steps to the Bridgeland LRT, the building is pet-friendly and rich in amenities: a private dog run, a sunny courtyard, secure bike storage, and community garden beds. Experience the best of both worlds with endless nearby amenities and activities to enjoy, all while staying close to downtown events without the hassle of busy crowds â€" truly an unbeatable lifestyle. This beautifully maintained condo truly makes it easy to feel right at home.

# **Community Information**

| Address     | 426, 955 Mcpherson Road Ne |
|-------------|----------------------------|
| Subdivision | Bridgeland/Riverside       |
| City        | Calgary                    |
| County      | Calgary                    |
| Province    | Alberta                    |
| Postal Code | T2E 6V3                    |