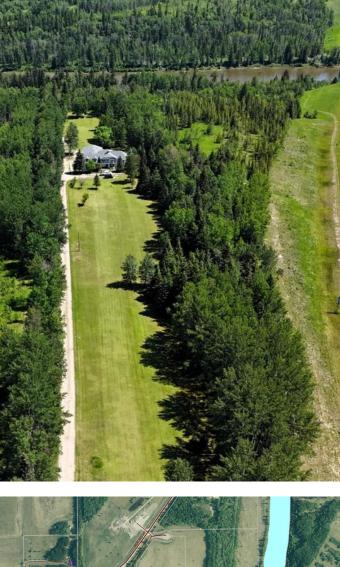

#### \$765,000

5 Bedroom, 4.00 Bathroom, 3,925 sqft Residential on 19.00 Acres

NONE, Rural Yellowhead County, Alberta

Estate Sale-Priced Below Appraised Value (Feb 2025). Discover this stunning 3,975 sq ft custom two-storey home set on 19 private acres, just 5 minutes from Edson. Ideally located along Highway 16 and the McLeod River, this spacious 5-bedroom, 4-bathroom home offers the perfect blend of comfort, privacy, and convenience. Enjoy a massive heated attached garage (30'W x 50'L x 12'H) with two overhead doors and ample storage. Recent upgrades include quartz countertop in kitchen, a gas stove and new appliances, new shingles 2019, updated exterior stairs, and a new deck. The property also offers potential for additional income from roadside signageâ€"currently generating \$12,000/year. The buyer would need to negotiate their own agreement to continue this revenue stream. Seller considered updating the upstairs flooring but chose to leave that decision to the new ownersâ€"allowing you to customize it to your taste. Offered as is, with owner financing available to the right buyer. Security cameras are included, and much of the furniture is negotiable or available for purchase separately. Extremely private and truly one-of-a-kindâ€"this property must be seen in person to be fully appreciated! More interior photos will be available later this July once more of the painting is completed.