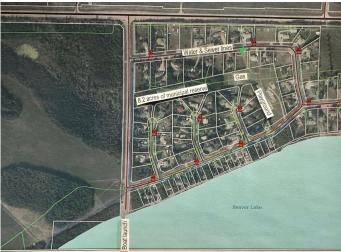

#### \$166,000

0 Bedroom, 0.00 Bathroom, Land on 0.51 Acres

Lac La Biche, Lac La Biche, Alberta

Looking for the perfect place to build your dream home? This half-acre lot in one of Lac La Biche County's most sought-after subdivisionsâ€"Holowachuk Estatesâ€"offers incredible value and lifestyle! Located within walking distance to beautiful Beaver Lake, this lot is fully serviced with municipal water and sewer to the property line, along with power, natural gas, and garbage pickup.

Enjoy the peace and privacy of backing onto 8.2 acres of municipal reserve with a playground, outdoor skating rink, and picnic area just steps from your future backyard. Bring your boat, kayak, paddleboard, water toys, and fishing rod down to the handy boat launch or fish off the shore! The subdivision also features its own boat launch with a dock, postal delivery, and school bus serviceâ€"everything you need for comfortable, year-round living. There are atv and snow mobile trails near by for you to explore!