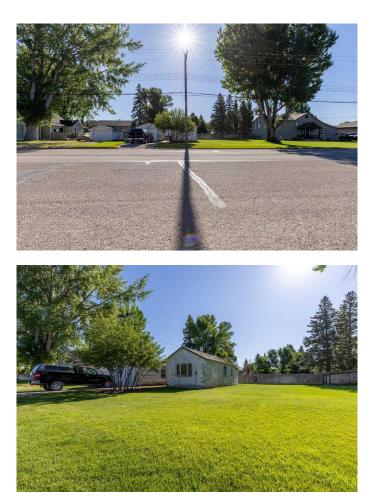

#### \$75,000

1 Bedroom, 1.00 Bathroom, 566 sqft Residential on 0.16 Acres

NONE, Magrath, Alberta

This handyman special is calling your nameâ€i or tear it down and build your dream home on this quiet, peaceful street in the town of Magrath!! Located just 20 minutes from the city of Lethbridge, this property has a driveway access, back fence, green grass, and large yard!! Currently, there is a single garage that could also be fixed up or torn down to suit your needs! Surrounded by great neighbours and located close to the Magrath grocery store, post office, golf course, walking trails, schools, shops, and other Magrath amenities, this property could be yours today! Call your REALTOR® and get your showing booked!

Built in 1945

# Exterior

| Exterior Features | None                |
|-------------------|---------------------|
| Lot Description   | Standard Shaped Lot |
| Roof              | Asphalt Shingle     |
| Construction      | Wood Siding         |
| Foundation        | Poured Concrete     |