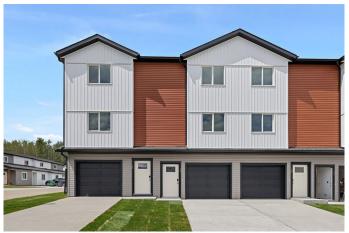

# \$399,000

2 Bedroom, 2.00 Bathroom, 1,285 sqft Residential on 0.03 Acres

NONE, Didsbury, Alberta

Welcome to this stylish and affordable freehold townhouse with no condo fees, built by Jonboyz Construction, a reputable local builder in Didsbury. Located in the desirable community of Valarosa, this home offers nearly 1,300 sq ft of functional living space with thoughtful design and family-friendly features.

The main level includes an attached garage, utility room, and direct access to the backyard â€" offering both practicality and convenience. Upstairs, the bright and spacious main floor boasts an open dining area, cozy living room, and a modern kitchen complete with white soft-close cabinets, white quartz countertops, a pantry, and vinyl plank flooring in a warm, neutral tone. This level also includes a 2-piece bathroom and access to your private rear deck â€" ideal for relaxing or entertaining.