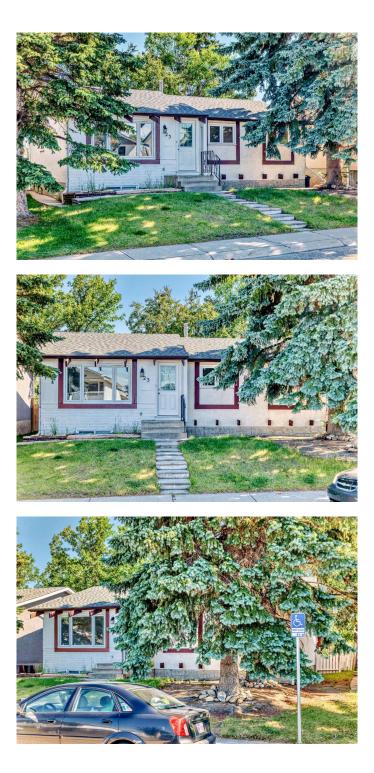

#### \$639,000

4 Bedroom, 2.00 Bathroom, 1,050 sqft Residential on 0.11 Acres

Marlborough, Calgary, Alberta

Welcome to 23 Marbank Way NE, an incredible opportunity to own a thoughtfully updated property in one of NE Calgary's most convenient locations! This charming and upgraded bungalow features New Windows, 4 Bedrooms, and 2 Full Bathroomsâ€"offering an ideal layout for families, investors, or multi-generational living. The main floor has been newly renovated, showcasing stylish finishes, modern lighting, and a refreshed kitchen that's both functional and inviting. Downstairs, you'II find a LEGAL BASEMENT SUITE with a private entrance, a perfect setup for rental income or as a mortgage helper. The home sits on a large lot with a double detached garage, and the fully fenced backyard provides great space for kids, pets, or future landscaping ideas. Located close to schools, public transit, shopping, parks, and with quick access to major routes, this home offers exceptional convenience and versatility. Whether you're an investor looking for a turnkey income property or a homeowner hoping to offset your mortgage, this home delivers on value and potential. Don't miss your chanceâ€"schedule your viewing today!