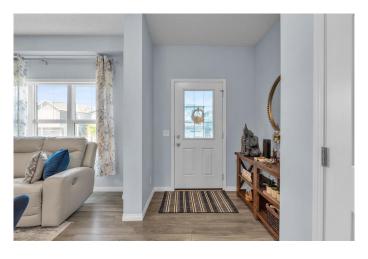

#### ?? Main Features:

Bright & Airy Layout: The open concept living room is bright and spacious with natural light. Chef-Inspired Kitchen: Quartz countertops, stainless steel appliances, sleek cabinetry, and a large island with bar seatingâ€"perfect for morning coffee or entertaining guests. The seamless flow from kitchen to dining to living room creates a warm, connected space ideal for both relaxing and hosting.
??? Upstairs Retreat:

Spacious Primary Bedroom with walk-in closet and luxurious ensuite
Two Additional Bedrooms and a full bathroom
Convenient Upper-Floor Laundry Room
?? Income Potential:

The fully developed basement features a