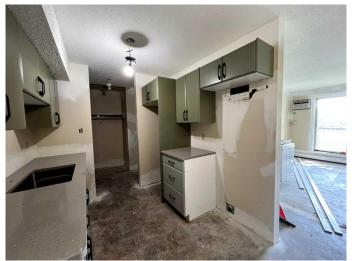

# \$195,000

2 Bedroom, 1.00 Bathroom, 813 sqft Residential on 3.45 Acres

Varsity Village, Lethbridge, Alberta

IN-SUITE LAUNDRY. Welcome to Westridge Manor! This suite is in the final stages of a major renovation which includes new custom kitchen cabinets (Top Drawer) quarts counter tops (Granite Plus), bathroom, flooring, new appliances (fridge, stove, OTR) & more, will be completed on or before Aug 12. Is located within walking distance to the University of Lethbridge and just steps from Nicholas Sheran Park, schools, and all the west side amenities. Westridge Manor is professionally managed, with a dedicated on-site Resident Manager, Darlene, who's been with the building for over 30 years. The condo association is financially strong, with an engaged Board of Directors available for any questions & professionally managed. Condo fees cover almost everything but power, making this a solid investment in a well-maintained community. Quick possession available! SELLER WILL TAKE TRADES!

# Interior

Interior Features No Animal Home, No Smoking Home, Quartz Counters, See Remarks,

Storage

Appliances Dishwasher, Microwave Hood Fan, Refrigerator, Stove(s),

Washer/Dryer, Wall/Window Air Conditioner