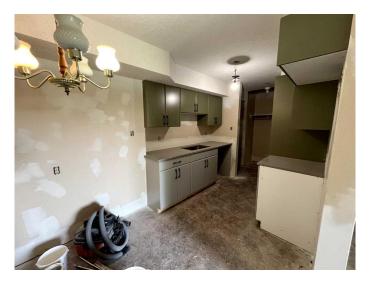

# \$195,000

2 Bedroom, 1.00 Bathroom, 813 sqft Residential on 3.45 Acres

Varsity Village, Lethbridge, Alberta

IN-SUITE LAUNDRY. Welcome to Westridge Manor! This suite is in the final stages of a major renovation which includes new custom kitchen cabinets (Top Drawer) quarts counter tops (Granite Plus), bathroom, flooring, new appliances (fridge, stove, OTR) & more, will be completed on or before Aug 12. Is located within walking distance to the University of Lethbridge and just steps from Nicholas Sheran Park, schools, and all the west side amenities. Westridge Manor is professionally managed, with a dedicated on-site Resident Manager, Darlene, who's been with the building for over 30 years. The condo association is financially strong, with an engaged Board of Directors available for any questions & professionally managed. Condo fees cover almost everything but power, making this a solid investment in a well-maintained community. Quick possession available! SELLER WILL TAKE TRADES!

# Interior

Interior Features No Animal Home, No Smoking Home, Quartz Counters, See Remarks,

Storage

Appliances Dishwasher, Microwave Hood Fan, Refrigerator, Stove(s),

Washer/Dryer, Wall/Window Air Conditioner