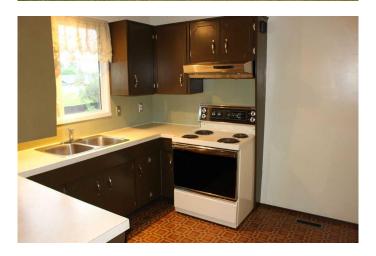

### \$353,000

4 Bedroom, 3.00 Bathroom, 1,088 sqft Residential on 0.15 Acres

Park Meadows, Lethbridge, Alberta

Affordable Northside Gem! Check out this rock solid home in a highly desirable location! This 1088 sq ft 4 level split home has 4 bedrooms, 3 bathrooms, and a covered carport with double driveway. And it backs onto a green strip playground! The home is mostly original, and does need some upgrades, and has it been heavily smoked in. A little TLC and this property can be easily restored back to better than new condition.

#### Interior

Interior Features See Remarks

Appliances Refrigerator, Stove(s), Washer/Dryer, Window Coverings

Heating Forced Air

Cooling None Fireplace Yes