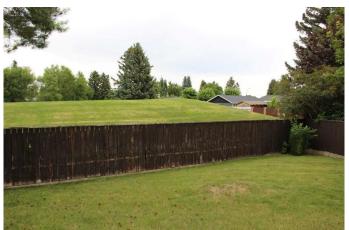

### \$353,000

4 Bedroom, 3.00 Bathroom, 1,088 sqft Residential on 0.15 Acres

Park Meadows, Lethbridge, Alberta

Affordable Northside Gem! Check out this rock solid home in a highly desirable location! This 1088 sq ft 4 level split home has 4 bedrooms, 3 bathrooms, and a covered carport with double driveway. And it backs onto a green strip playground! The home is mostly original, and does need some upgrades, and has it been heavily smoked in. A little TLC and this property can be easily restored back to better than new condition.

#### **Exterior**

Exterior Features Other

Lot Description Backs on to Park/Green Space, See Remarks

Roof Asphalt Shingle

Construction Stucco

Foundation Poured Concrete